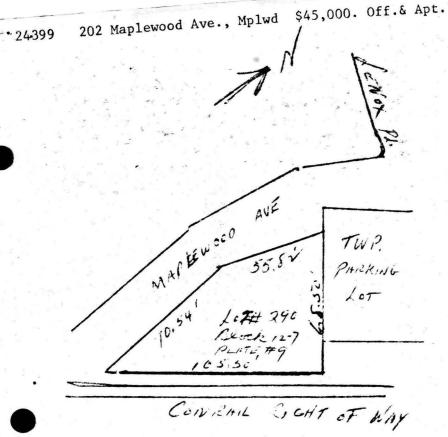

24399 202 Maplewood Ave.,Mplwd \$45,000.0ff.& Apt. Nr. Baker St. (Prev.22956A)
Lot 70.54+55.82x68.50x105.50 Irreg. (See Sketch)
Lot 290 Blk 12-7 Plt 9
Conv,stucco,comp rf
1st-4-ch,4 rm office suite,fp,lav
2nd-3-3 rm apt + ante-rm,bath w/s.o.t.
Bsmt
ST:0il

22956A 202 Maplewood Ave., Mplwd \$48,500. 1F Nr. Baker

Lot 70.54+55.82x68.50x105.50 Irreg. Lot 290 Plt 9 Conv, stucco, comp rf

1st-4-ch,4 rm office suite,fp,lav 2nd-3-3 rm apt + ante-rm,bath w/s.o.t.

Bsmt

LR:D&H 762-7744 90015008/110015008 (6-60-40-o.a.a.) Owners:Dr. Robert L. & Selma H. Huttenbach, c/o L.R., Res. 647-2215, Office 762-4467

22956 202 Maplewood Ave., Mplwd \$49,500. 1F Nr. Baker Lot 70.54+55.82x68.50x105.50 Irreg. Lot 290 Plt 9 Conv,stucco,comp rf 1st-4-ch,4 rm office suite,fp,lav 2nd-3-3 rm apt + ante-rm,bath w/s.o.t. Bsmt ST:0il