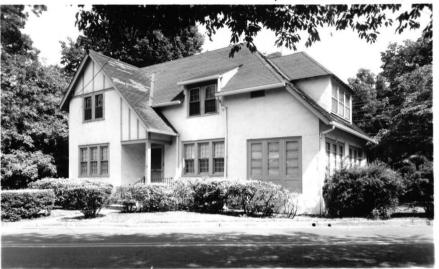

22956A 202 Maplewood Ave., Mplwd \$48,500. 1F Nr. Baker

Lot 70.54+55.82x68.50x105.50 Irreg. Lot 290 Plt 9 Conv, stucco, comp rf

1st-4-ch,4 rm office suite,fp,lav 2nd-3-3 rm apt + ante-rm,bath w/s.o.t.

Bsmt

ST:0il

No garage, no drive L-4.6 B-14.0 '78 Rate 8.02 Taxes \$1491.72 Poss: 30 days or arr. This bldg was blt & is presently being used as a dental office + a 2nd story apt. The downstairs office has 2 operating rms, a waiting rm, a conference (business) rm w/fp & lav, also a lrg enc. porch. There is a laboratory in the bsmt & a former greenhouse in bsmt extension. Hse could be converted into 1 fam.residence. Owner requests no FHA or VA mtges. Please do not disturb tenant, M/M Kumar. All appts must be made in advance. 2nd flr rented on mo/mo basis. Price reflects repair work needed. Conv. mtge only. Dentist is retiring. Jefferson GS, Mplwd Jr, Columbia HS, Our Lady of Sorrows Paro. Owner occupies dental office. Subject to errors & omissions.

LR:D&H 762-7744 90015008/110015008 (6-60-40-o.a.a.) Owners:Dr. Robert L. & Selma H. Huttenbach, c/o L.R., Res. 647-2215, Office 762-4467

22956 202 Maplewood Ave., Mplwd \$49,500. 1F Nr. Baker Lot 70.54+55.82x68.50x105.50 Irreg. Lot 290 Plt 9 Conv,stucco,comp rf 1st-4-ch,4 rm office suite,fp,lav 2nd-3-3 rm apt + ante-rm,bath w/s.o.t. Bsmt ST:0il