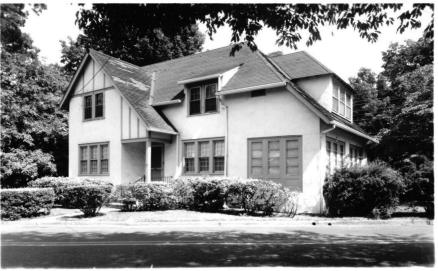

LR:D&H 762-7744 90015008/110015008 (6-60-40-o.a.a.) Owners:Dr. Robert L. & Selma H. Huttenbach, c/o L.R., Res. 647-2215, Office 762-4467

22956 202 Maplewood Ave., Mplwd \$49,500. 1F Nr. Baker Lot 70.54+55.82x68.50x105.50 Irreg. Lot 290 Plt 9 Conv,stucco,comp rf 1st-4-ch,4 rm office suite,fp,lav 2nd-3-3 rm apt + ante-rm,bath w/s.o.t. Bsmt ST:0il

No garage, no drive L-4.6 B-14.0 '78 Rate 8.02 Taxes \$1491.72 Poss: 90 days or arr. This bldg was blt & is presently being used as a dental office + a 2nd story apt. The downstairs office has 2 operating rms, a waiting rm, a conference (business) rm w/fp & lav,also a lrg enc. porch. There is a laboratory in the bsmt & a former greenhouse in bsmt extension. Hse could be converted into 1 fam.residence. Owner requests no FHA or VA mtges. Please do not disturb tenant, M/M Kumar. All appts must be made in advance. 2nd flr rented on mo/mo basis. Price reflects repair work needed. Conv. mtge only. Dentist is retiring. Jefferson GS, Mplwd Jr, Columbia HS, Our Lady of Sorrows Paro. Subject to errors & omissions.

LR:D&H 762-7744 60014008/90014008 (6-60-40-o.a.a.) Owners:Dr. Robert L. & Selma H. Huttenbach, c/o L.R. SEP 1978