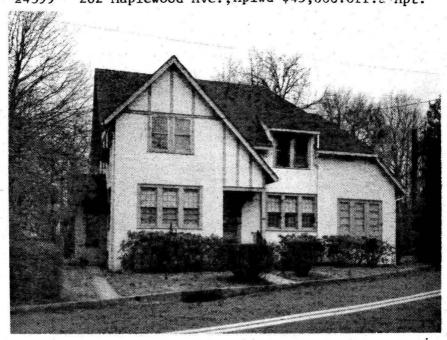

24399 202 MAPLEWOOD AVENUE, MAPLEWOOD

Board of Realtors of the Oranges and Maplewood Photo by George B. Biggs, Inc.

22956 202 MAPLEWOOD AVENUE, MAPLEWOOD ::

Board of Realtors of the Oranges and Maplewood Photo by George B. Biggs, Inc.

24399 202 Maplewood Ave.,Mplwd \$45,000.0ff.& Apt. Nr. Baker St. (Prev.22956A)
Lot 70.54+55.82x68.50x105.50 Irreg. (See Sketch)
Lot 290 Blk 12-7 Plt 9
Conv,stucco,comp rf
1st-4-ch,4 rm office suite,fp,lav
2nd-3-3 rm apt + ante-rm,bath w/s.o.t.
Bsmt
ST:0il

No garage, no drive L-4.6 B-14.0 '78 Rate 8.02 Taxes \$1491.72 Poss: 30 days. Key w/L.R.,both offices. This bldg was blt & is presently being used as a dental office + a 2nd story apt. The downstairs office has 2 operating rms, a waiting rm, a conference (business) rm w/fp & lav, also a 1rg encl.porch. There is a laboratory in the bsmt. Hse could be converted into 1 fam.residence. Owner requests no FHA or VA mtges. To show 2nd flr, appts to be made in advance w/M/M Kumar, 763-5651. 2nd flr rented on mo/mo basis. Price reflects repair work needed.

LR:RCCo.763-0405 10023009/50023009 (6-60-40-o.a.a) Owners:Dr.Robert L. & Selma H. Huttenbach, c/o L.R., (All appts thru Mrs. Huttenbach, 647-2215)

ADDITIONAL INFORMATION: Conv.mtge only. Dentist is retiring 2-1-79. Jefferson GS, Mplwd Jr, Columbia HS, Our Lady of Sorrows Paro. Subject to errors & omissions. #7824--2/21/79 Under contract by Sands.
#7884--7/12/79 Sale completed. Selling price \$43,000