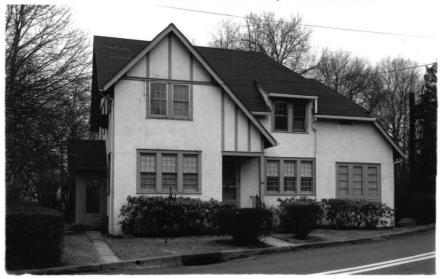

24399 202 MAPLEWOOD AVENUE, MAPLEWOOD

Board of Realtors of the Oranges and Maplewood Photo by George B. Biggs, Inc.

22956 202 MAPLEWOOD AVENUE, MAPLEWOOD ::

Board of Realtors of the Oranges and Maplewood Photo by George B. Biggs, Inc.

24399 202 Maplewood Ave.,Mplwd \$45,000.0ff.& Apt. Nr. Baker St. (Prev.22956A)
Lot 70.54+55.82x68.50x105.50 Irreg. (See Sketch)
Lot 290 Blk 12-7 Plt 9
Conv,stucco,comp rf
1st-4-ch,4 rm office suite,fp,lav
2nd-3-3 rm apt + ante-rm,bath w/s.o.t.
Bsmt
ST:0il

No garage, no drive L-4.6 B-14.0 '78 Rate 8.02 Taxes \$1491.72 Poss: 30 days. Key w/L.R.,both offices. This bldg was blt & is presently being used as a dental office + a 2nd story apt. The downstairs office has 2 operating rms, a waiting rm, a conference (business) rm w/fp & lav, also a 1rg encl.porch. There is a laboratory in the bsmt. Hse could be converted into 1 fam.residence. Owner requests no FHA or VA mtges. To show 2nd flr, appts to be made in advance w/M/M Kumar, 763-5651. 2nd flr rented on mo/mo basis. Price reflects repair work needed.

LR:RCCo.763-0405 10023009/50023009 (6-60-40-o.a.a) Owners:Dr.Robert L. & Selma H. Huttenbach, c/o L.R., (All appts thru Mrs. Huttenbach, 647-2215)

ADDITIONAL INFORMATION: Conv.mtge only. Dentist is retiring 2-1-79. Jefferson GS, Mplwd Jr, Columbia HS, Our Lady of Sorrows Paro. Subject to errors & omissions. #7824--2/21/79 Under contract by Sands.
#7884--7/12/79 Sale completed. Selling price \$43,000